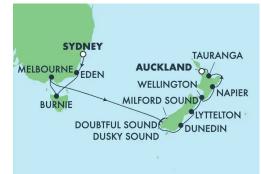

# 12-DAY AUSTRALIA & NEW ZEALAND FROM SYDNEY TO AUCKLAND

NORWEGIAN SPIRIT | MULTIPLE DEPARTURES STARTING 16 JAN 2022

## 12-DAY AUSTRALIA & NEW ZEALAND FROM SYDNEY TO AUCKLAND

NORWEGIAN SPIRIT | 9 FEB 2022