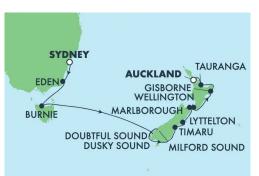

## 12-DAY AUSTRALIA & NEW ZEALAND FROM AUCKLAND TO SYDNEY

NORWEGIAN SPIRIT | MULTIPLE DEPARTURES STARTING 15 MAR 2022